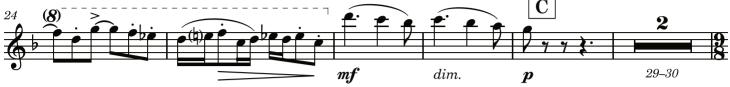

anties about the materials and cannot guarantee the accuracy of this Rights Statement. You may need to obtain other permissions for your intended use. For example, other rights such as publicity, privacy or moral rights may limit how you may use the material. You are responsible for your own use.

http://rightsstatements.org/vocab/NoC-US/1.0/



Text written for this score, including project information and descriptions of individual works does have a new copyright, but is shared for public reuse under a Creative Commons Attribution Non-Commercial license. (CC BY-NC 4.0 International) https://creativecommons.org/licenses/by-nc/4.0/

COVER IMAGE

"Saint Cecilia" (detail) - John William Waterhouse, 1895

## Concertino in F Major

R.O. Morris























Flute 1









































Unearthing from the Past - Preserving for the Future <sup>sm</sup>



## PUBLISHING

ehms.lib.umn.edu

Catalog Number 24.1/03