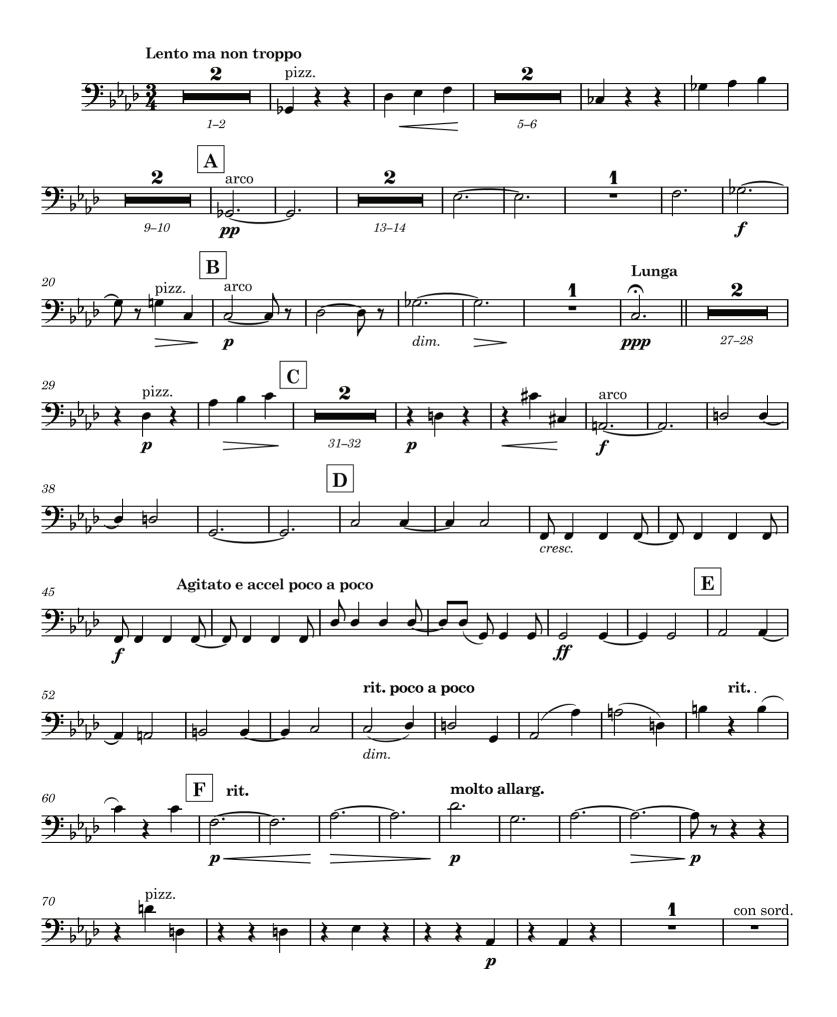

## Elegie

William H. Reed

2 Double Bass

Unearthing from the Past - Preserving for the Future sm

ehms.lib.umn.edu

Catalog Number 23.4/03